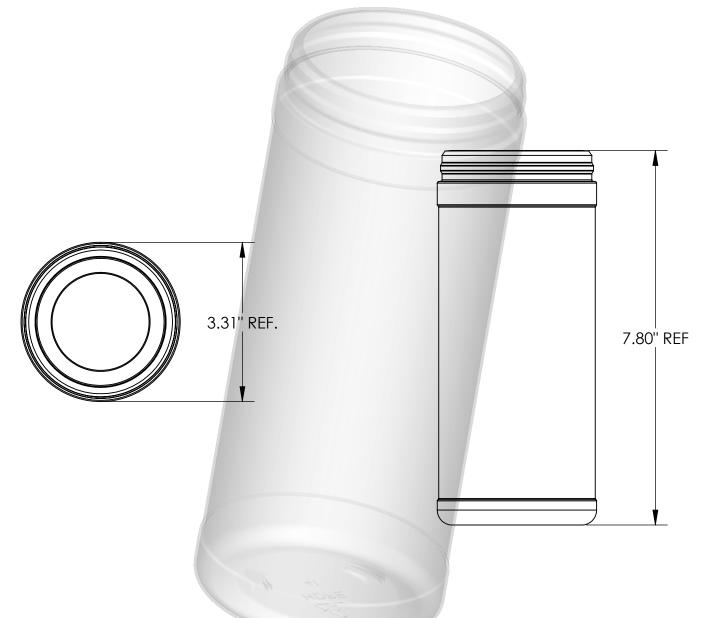

# 81mm x 7.80" SNAP CAP CANISTER

PRODUCT SPECIFICATIONS Part #: 81x78CTC-8NT/81x78CTC-2T Material: HDPE/25% PCR Label panel dia: 3.26" Label panel height: 6.07" "T" dimension: 3.19" Canister Top load: 45#'s Weight: 45 grams +3/-2g PACKAGING INFORMATION Carton qty: 117 Carton weight: 13 lbs. Cartons/pallet: 16 Pallet qty: 1,872 Pallet size: 48" x 40" Finished pallet height: 102"

Rev. A 2-15-08 Approved\_Leona Wimmer\_QA Manager