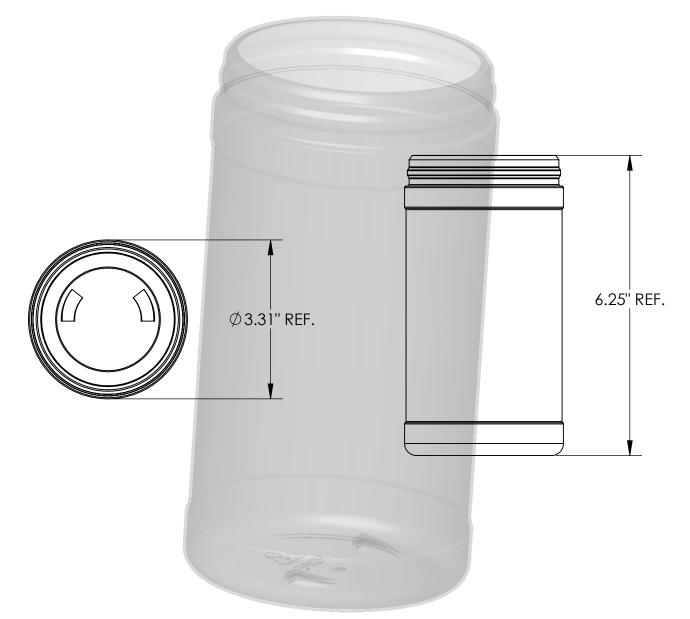

### 81mm x 6.25" SNAP CAP CANISTER

PRODUCT SPECIFICATIONS Part #: 81x625CTC-8NT Material: HDPE/25% PCR Label panel dia: 3.25" Label panel height: 4.4" "T" dimension: 3.19" Canister Top load: 50#'s Weight: 36 grams +/-2 PACKAGING INFORMATION Carton qty:117 Carton weight: 9.5 lbs. Cartons/pallet: 16 Pallet qty: 1872 Pallet size: 48" x 40" Finished pallet height: 102"

Rev. A 4-5-07 Approved Leona Wimmer QA Manager