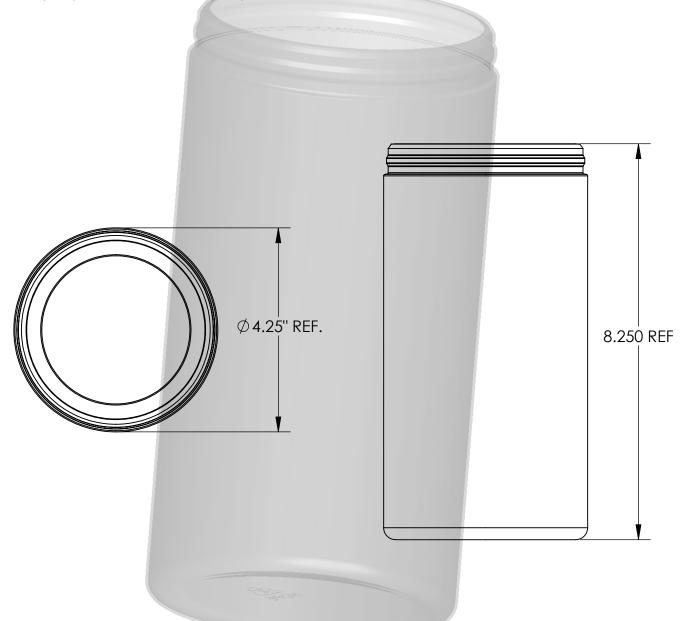

# 105mm x 8.25" SNAP CAP CANISTER

PRODUCT SPECIFICATIONS Part #: 105x825CTC-8NT Material: HDPE/25% PCR Label panel dia: 4.27" Label panel height: 7.0" "T" dimension: 4.13" +/-.015" Canister Top load: 50#'s Weight: 72 grams +/- 3g PACKAGING INFORMATION Carton qty: 75 Carton weight: 11.5 lbs. Cartons/pallet: 12 Pallet qty: 900 Pallet size: 48" x 40" Finished pallet height: 81"

Rev. 0 6-17-10 Approved Leona Wimmer QA Manager