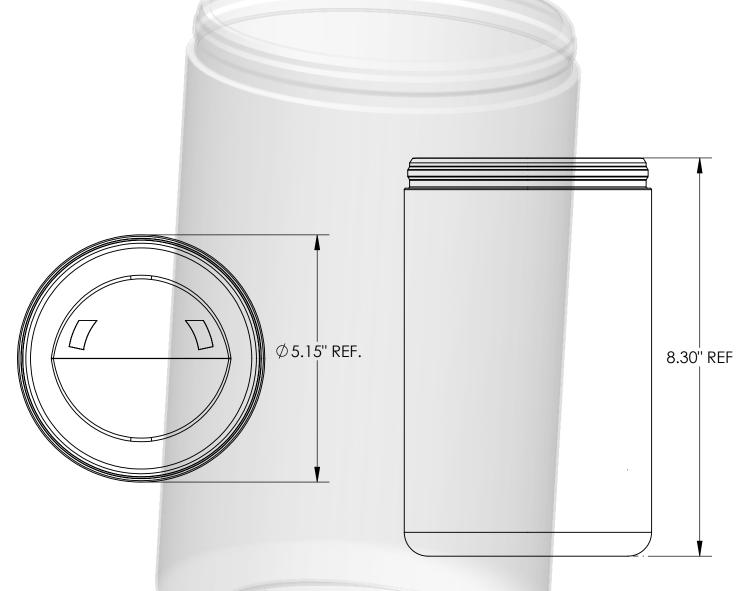

### 128mm x 8.25" SNAP CAP CANISTER

PRODUCT SPECIFICATIONS Part #: 128x825CTC-8NT Material: HDPE/25% PCR Label panel dia: 5.14" Label panel height: 7" "T" dimension: 5.01" +/-.02" Canister Top load: 50#'s Weight: 89 grams +/- 4g PACKAGING INFORMATION Carton qty: 48 Carton weight: 10.5 lbs. Cartons/pallet: 12 Pallet qty: 576 Pallet size: 48" x 40" Finished pallet height: 86"

10-31-11 Approved\_**Dana Havris**\_QA Manager\_