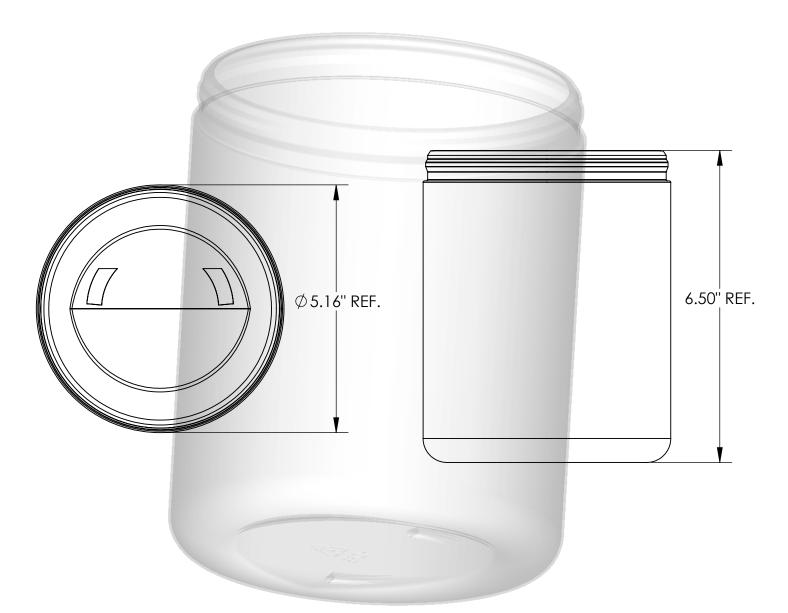

### 128mm x 6.50" SNAP CAP CANISTER

PRODUCT SPECIFICATIONS Part #: 128x65CTC-8NT Material: HDPE/25% PCR Label panel dia: 5.14" Label panel height: 5" "T" dimension: 5.01" +/-.02" Canister Top load: 50#'s Weight: 67 grams +/- 4g PACKAGING INFORMATION Carton qty: 64 Carton weight: 10.5 lbs. Cartons/pallet: 12 Pallet qty: 768 Pallet size: 48" x 40" Finished pallet height: 86"

Rev. A 4-5-07 Approved Leana Wimmer QA Manager