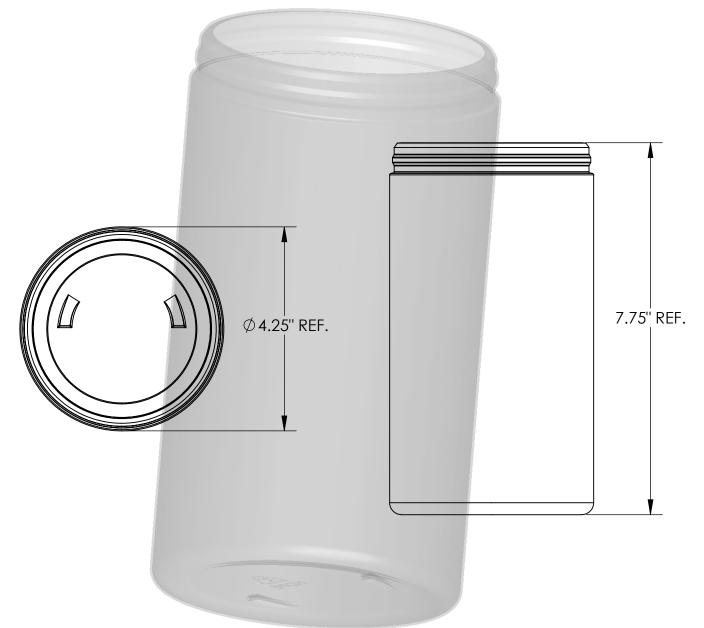

# 105mm x 7.75" SNAP CAP CANISTER

PRODUCT SPECIFICATIONS Part #: 105x775CTC-8NT Material: HDPE/25% PCR Label panel dia: 4.25" Label panel height: 6.5" "T" dimension: 4.13" +/-.015" Canister Top load: 50#'s Weight: 68 grams +/- 3g PACKAGING INFORMATION Carton qty: 75 Carton weight: 11.5 lbs. Cartons/pallet: 16 Pallet qty: 1,200 Pallet size: 48" x 40" Finished pallet height: 102"

Rev. A 4-5-07 Approved Leona Wimmer QA Manager